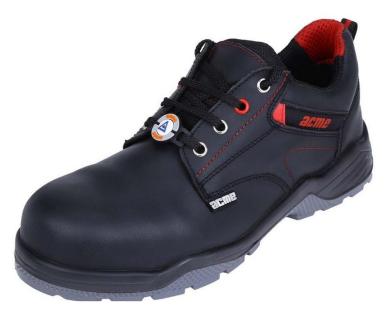

## **ACME – IMMUNE SAFETY SHOES**

## **ACME IMMUNE SAFETY SHOES**

Model: IMMUNE

## Feature:

- CE and ISI certified, EN ISO 20345:2011 S3 SRC
- Direct Injection Double Density PU Sole for enhanced safety, comfort and durability
- Upper in finest quality Black Crazy Horse Print Grain Buffalo Buffalo Leather with water-repellent properties (Water-resistant for up to 60 minutes)
- Nickel-plated Eyelets
- EN certified, Composite Toe cap with 200 Joules impact resistance
- Anatomically shaped lasts with curved heel and rounded edges for greater comfort after long periods of wear
- Special anti-torsion system for greater stability and protection from ankle twisting
- Imported, soft, breathable and absorbent PERMASPUN lining with anti-bacterial treatment for odour control
- Duracomfort Insocks with Anti-Bacterial properties
- Completely free of Azo dyes as it uses water based adhesives, as per European norms.
- API (Puncture Resistance)
- Sole Property: Antistatic (Resistance up to 11 KV)
- Sole electrical resistance 100Kohm-1000Mohm
- Sole temperature resistance Max 120° C for 1 minute exposure
- Anti skid, oil, chemical and fuel resistant sole
- Heel Height: 37mm; Toe Height: 24 mm
- Fitting: EE; Last: 552; Size: 39 46